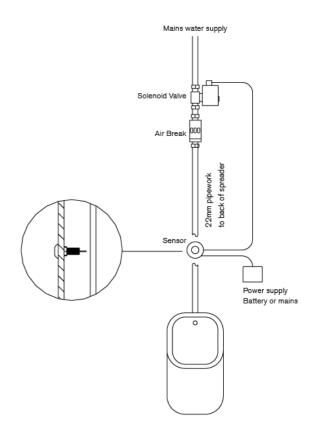

#### Description

Individual urinal sensor and solenoid valve kit to provide direct urinal flushing - battery powered

#### **Fixings**

Supplied with brass securing nut Complete with solenoid valve Sensor & Sensor plate supplied with 15mm push-fit connectors & ½" BSP connectors respectively.

#### Additional items required

URIN110: 15mm air break