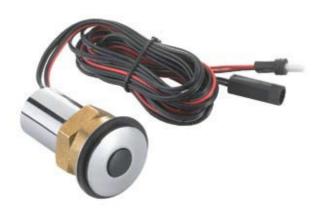

#### Description

Individual urinal sensor and solenoid valve kit to provide direct urinal flushing - battery powered

#### Features

- •Infra-red sensor flushes individual urinal after use.
- Sensor sits neatly above the urinal bowl & can be easily installed into partitioning material & tiles.
- •Flushing is activated when the user has moved away.
- •Adjustable flushing time between 3-20 seconds.
- •Delivers as little as 1 liter of water per flush.
- •24 hour hygiene flush
- •Sensor has a range of 550mm
- •Chrome plated sensor surround.

#### **Fixings**

Supplied with brass securing nut Complete with solenoid valve Sensor & Sensor plate supplied with 15mm push-fit connectors & ½" BSP connectors respectively.

#### Material

Chrome plated sensor surround